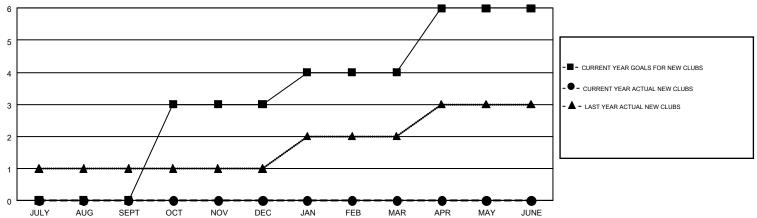

## GMT MONTHLY MEMBERSHIP PROGRESS REPORT

Multiple District 12

Results as of: 3/31/2019

**LOCATION: TENNESSEE** 

GMT CA 1

| •             |               |             |               |                       |                           |                         | OMIT OF CI                                         |  |
|---------------|---------------|-------------|---------------|-----------------------|---------------------------|-------------------------|----------------------------------------------------|--|
|               | Club          | s           |               | Members               |                           |                         |                                                    |  |
|               | RESULTS FOR   | R 2018-2019 |               | RESULTS FOR 2018-2019 |                           |                         |                                                    |  |
| QUARTER       | NEW CLUB GOAL | NEW CLUBS   | DROPPED CLUBS | QUARTER               | MEMBER GROWTH NET<br>GOAL | MEMBER GROWTH<br>ACTUAL | DROPPED<br>MEMBERS ACTUAL<br>(including transfers) |  |
| JULY/AUG/SEPT | 0             | 0           | 3             | JULY/AUG/SEPT         | 38                        | 124                     | 235                                                |  |
| OCT/NOV/DEC   | 3             | 0           | 2             | OCT/NOV/DEC           | 111                       | 87                      | 160                                                |  |
| JAN/FEB/MAR   | 1             | 0           | 1             | JAN/FEB/MAR           | 87                        | 197                     | 143                                                |  |
| APR/MAY/JUNE  | 2             | 0           | 0             | APR/MAY/JUNE          | 97                        | 0                       | 0                                                  |  |

## GOALS AND ACTUAL NEW CLUBS CUMULATIVE