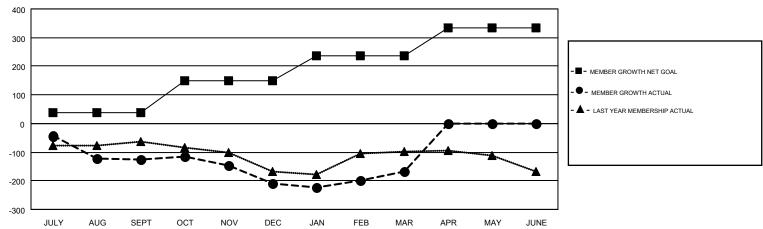

## GMT MONTHLY MEMBERSHIP PROGRESS REPORT

Multiple District 12

Results as of: 3/31/2019

**LOCATION: TENNESSEE** 

GMT CA 1

| •             |               |             |               |                       |                           |                         | OMIT OF CI                                         |  |
|---------------|---------------|-------------|---------------|-----------------------|---------------------------|-------------------------|----------------------------------------------------|--|
|               | Club          | s           |               | Members               |                           |                         |                                                    |  |
|               | RESULTS FOR   | R 2018-2019 |               | RESULTS FOR 2018-2019 |                           |                         |                                                    |  |
| QUARTER       | NEW CLUB GOAL | NEW CLUBS   | DROPPED CLUBS | QUARTER               | MEMBER GROWTH NET<br>GOAL | MEMBER GROWTH<br>ACTUAL | DROPPED<br>MEMBERS ACTUAL<br>(including transfers) |  |
| JULY/AUG/SEPT | 0             | 0           | 3             | JULY/AUG/SEPT         | 38                        | 124                     | 235                                                |  |
| OCT/NOV/DEC   | 3             | 0           | 2             | OCT/NOV/DEC           | 111                       | 87                      | 160                                                |  |
| JAN/FEB/MAR   | 1             | 0           | 1             | JAN/FEB/MAR           | 87                        | 197                     | 143                                                |  |
| APR/MAY/JUNE  | 2             | 0           | 0             | APR/MAY/JUNE          | 97                        | 0                       | 0                                                  |  |

## GOALS AND ACTUAL MEMBERS CUMULATIVE

| DROPPED CLUBS: 6  DROPPED MEMBERS |     | 107 CLUBS OF 208 ADDED 1 OR MORE<br>NEW MEMBERS | GENDER DISTI<br>MALE<br>FEMALE | 3,010 (63.08%)<br>1,762 (36.92%) |     |  |
|-----------------------------------|-----|-------------------------------------------------|--------------------------------|----------------------------------|-----|--|
| DECEASED                          | 48  | CLICK HERE FOR CUMULATIVE                       | TOTAL FAMILY UNIT MEMBERS      |                                  | 994 |  |
| CLUB CANCELLED 77 OTHER 413       |     | MEMBERSHIP DATA                                 | FAMILY MEMBERS PAYING HALF     |                                  | 504 |  |
| TOTAL                             | 538 |                                                 | DUES                           |                                  |     |  |